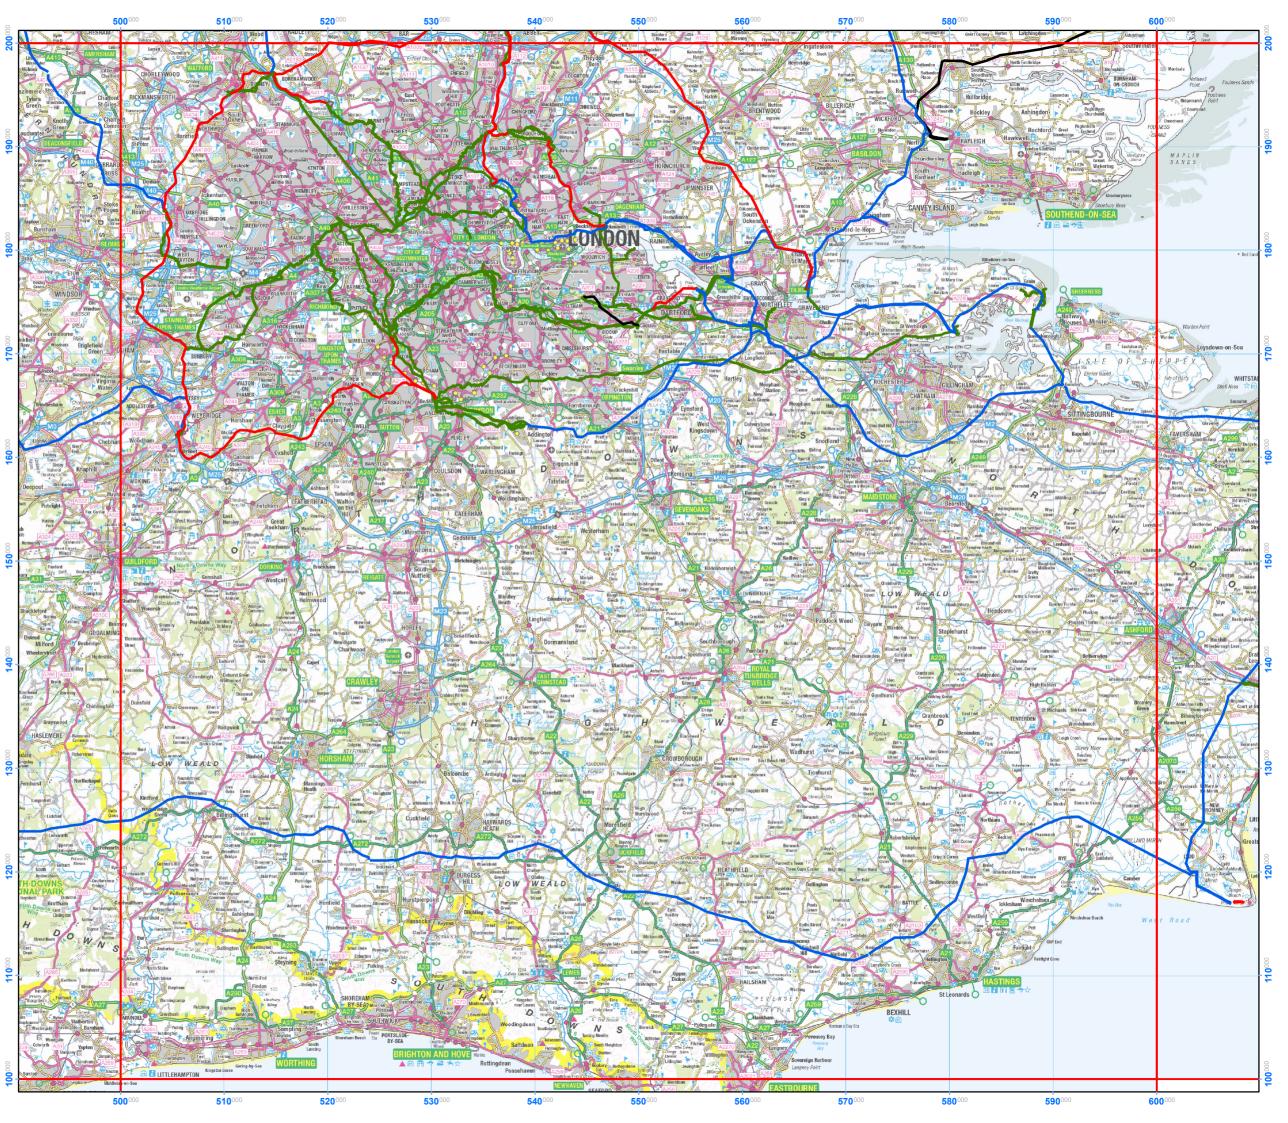

## National Grid High Voltage Overhead Electricity Lines and Underground Cables

© National Grid Contains OS data licensed under the Open Government Licence. © Crown copyright and database right (2017)

Data correct as of 30 November 2016. Map created on 20 January 2017. Map produced in the OSGB 1936 Coordinate Reference System.