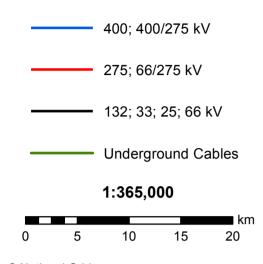

## National Grid High Voltage Overhead Electricity Lines and Underground Cables

© National Grid Contains OS data licensed under the Open Government Licence. © Crown copyright and database right (2017)

Data correct as of 30 November 2016. Map created on 20 January 2017. Map produced in the OSGB 1936 Coordinate Reference System.